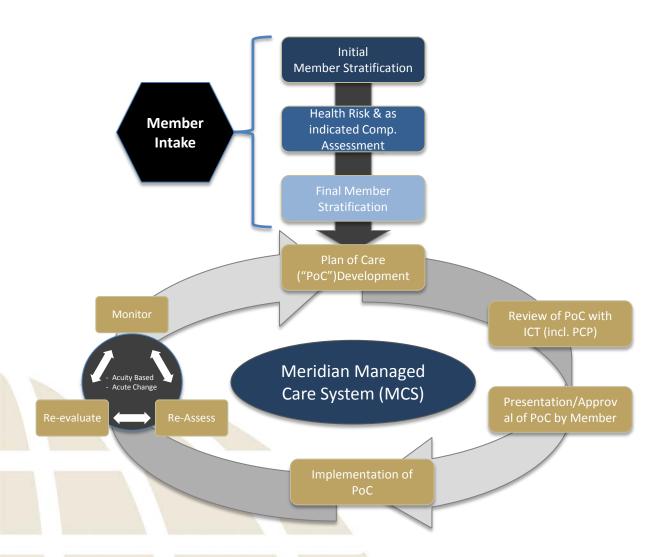

#### Member Stratification

- Predictive Models
- Claims Data
- Long Term Support Service Use
- Disease Management
- Historical Plans of Care
- Open Authorizations
- Health Risk Assessments
- Comprehensive Assessments
- Physician Referrals
- Member Self Referrals

### Stratification Levels

- Four levels
- Highest level enrolled in Complex Case Management

#### Monitoring

- Stratification
- Acuity
- Acute Change
- Hospital Admission
- ER visit