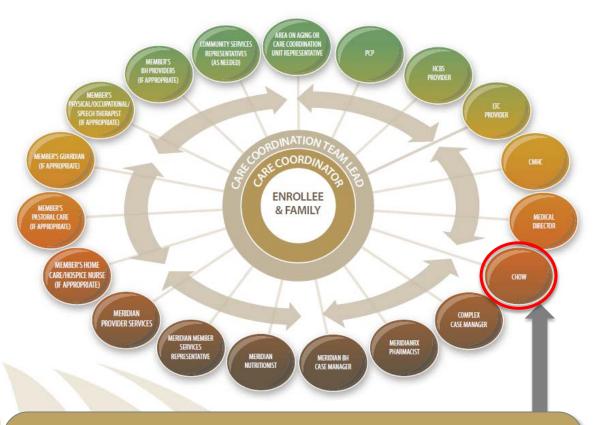

## **Meridian Care Coordination**

An Interdisciplinary Care Team ("ICT") Approach

Community Health Outreach Workers ("CHOW"s) are recruited from the community in which the members live in order to facilitate trust and enable more productive face to face interactions.

- A member-centered care program
- Links members to services and resources in their communities
- Focused on members' individualized needs in order to improve their health status
- Integrates the behavioral, physical and social health needs of members
- Utilizes care management best practices, team and communitybased care, continuous quality improvement and data to monitor and improve processes
- Decisions are based on appropriate review, multidisciplinary consultations and established clinical criteria

### **Meridian Care Coordination**

An Interdisciplinary Care Team ("ICT") Approach