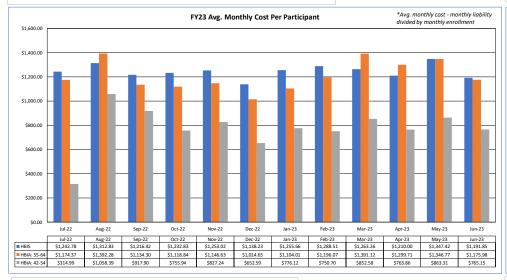

## HBIA - HBIS Program - FY23 Dashboard

The following FY23 data is an analysis completed by HFS for the following programs: Health Benefits for Immigrant Seniors 65+, Health Benefits for Immigrant Adults ages 55 - 64, and Health Benefits for Immigrant Adults ages 42 - 54. The purpose of this analysis is to present the programs' enrollment and liability data to stakeholders and the public in a more consumer-friendly way.

\*Displayed numbers are cumulative for the fiscal year through the listed month

\*Liability reported in the month claims were approved for payment by HFS (DCN date)

\*avg. cost represents DCN date liability for the month divided by total enrollment for that month