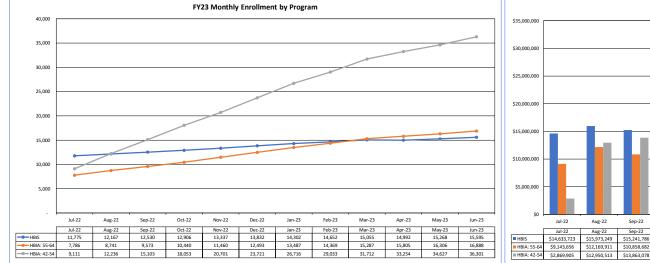

## HBIA - HBIS Program - FY23 Dashboard

The following FY23 data is an analysis completed by HFS for the following programs: Health Benefits for Immigrant Seniors 65+, Health Benefits for Immigrant Adults ages 55 - 64, and Health Benefits for Immigrant Adults ages 42 - 54. The purpose of this analysis is to present the programs' enrollment and liability data to stakeholders and the public in a more consumer-friendly way.

<sup>\*</sup>PIT enrollment as of 09/18/23. Data will change depending on when it is refreshed \*Enrollment as of the last day of each month

\*Liability reported in the month claims were approved for payment by HFS