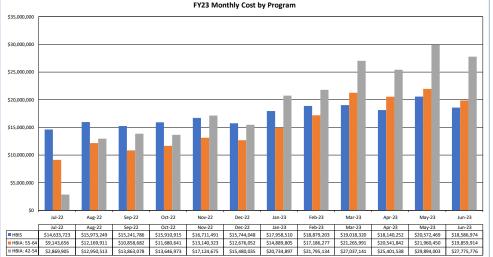

## HBIA - HBIS Program - FY23 Dashboard

The following FY23 data is an analysis completed by HFS for the following programs: Health Benefits for Immigrant Seniors 65+, Health Benefits for Immigrant Adults ages 55 - 64, and Health Benefits for Immigrant Adults ages 42 - 54. The purpose of this analysis is to present the programs' enrollment and liability data to stakeholders and the public in a more consumer-friendly way.

<sup>\*</sup>PIT enrollment as of 09/18/23. Data will change depending on when it is refreshed \*Enrollment as of the last day of each month

\*Liability reported in the month claims were approved for payment by HFS