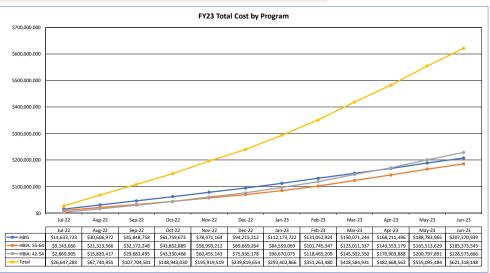

## HBIA - HBIS Program - FY23 Dashboard

The following FY23 data is an analysis completed by HFS for the following programs: Health Benefits for Immigrant Seniors 65+, Health Benefits for Immigrant Adults ages 55 - 64, and Health Benefits for Immigrant Adults ages 42 - 54. The purpose of this analysis is to present the programs' enrollment and liability data to stakeholders and the public in a more consumer-friendly way.

\*Displayed numbers are cumulative for the fiscal year through the listed month

\*Liability reported in the month claims were approved for payment by HFS (DCN date)

\*avg. cost represents DCN date liability for the month divided by total enrollment for that month