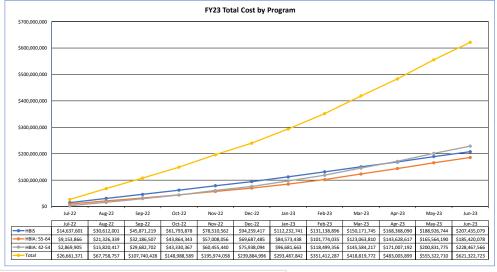

## HBIA - HBIS Program - FY23 Dashboard

The following FY23 data is an analysis completed by HFS for the following programs: Health Benefits for Immigrant Seniors 65+, Health Benefits for Immigrant Adults ages 55 - 64, and Health Benefits for Immigrant Adults ages 42 - 54. The purpose of this analysis is to present the programs' enrollment and liability data to stakeholders and the public in a more consumer-friendly way.





\*Point in time enrollment. Data run as of 08/15/23 \*Data will change depending on when it is refreshed



\*Liability reported in the month claims were approved for payment by HFS



\*Liability reported in the month claims were approved for payment by HFS (DCN date)
\*avg. cost represents DCN date liability for the month divided by total enrollment for that month

\*Displayed numbers are cumulative for the fiscal year through the listed month