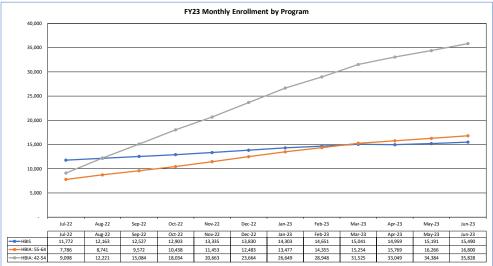

\*Point in time enrollment. Data run as of 08/15/23 \*Data will change depending on when it is refreshed

\*Liability reported in the month claims were approved for payment by HFS

\*Liability reported in the month claims were approved for payment by HFS (DCN date)
\*avg. cost represents DCN date liability for the month divided by total enrollment for that month