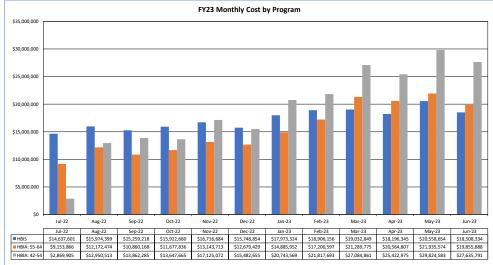

\*Point in time enrollment. Data run as of 08/15/23 \*Data will change depending on when it is refreshed

\*Liability reported in the month claims were approved for payment by HFS

\*Liability reported in the month claims were approved for payment by HFS (DCN date)
\*avg. cost represents DCN date liability for the month divided by total enrollment for that month