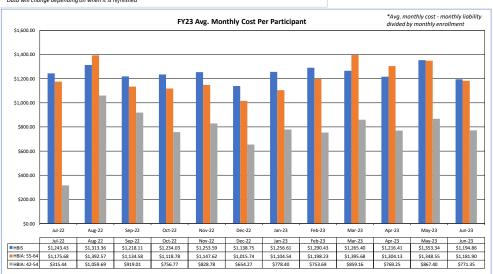

\*Point in time enrollment. Data run as of 08/15/23 \*Data will change depending on when it is refreshed

\*Liability reported in the month claims were approved for payment by HFS

\*Liability reported in the month claims were approved for payment by HFS (DCN date)
\*avg. cost represents DCN date liability for the month divided by total enrollment for that month