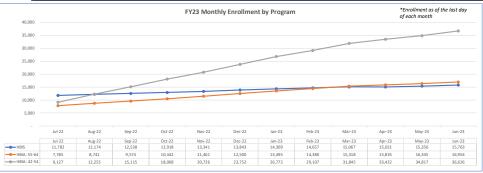

## HBIA - HBIS Program - FY23 Dashboard Charts

The following FY23 data is an analysis completed by HFS for the following programs: Health Benefits for Immigrant Seniors 65+, Health Benefits for Immigrant Adults ages 55 - 64, and Health Benefits for Immigrant Adults ages 42 - 54. The purpose of this analysis is to present the programs' enrollment and liability data to stakeholders and the public in a more consumer-friendly way.

PIT enrollment as of 11/14/23. Data will change depending on when it is refreshed

\*Liability reported in the month claims were approved for payment by HFS (DCN date)

\*Liability reported in the month claims were approved for payment by HFS (DCN date)
\*avg. cost represents DCN date liability for the month divided by total enrollment for that month