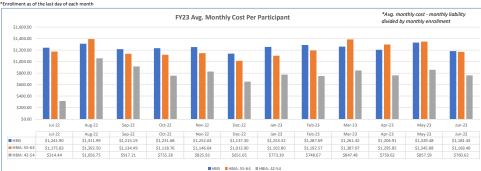

## HBIA - HBIS Program - FY23 Dashboard Charts

The following FY23 data is an analysis completed by HFS for the following programs: Health Benefits for Immigrant Seniors 65+, Health Benefits for Immigrant Adults ages 55 - 64, and Health Benefits for Immigrant Adults ages 42 - 54. The purpose of this analysis is to present the programs' enrollment and liability data to stakeholders and the public in a more consumer-friendly way.

PIT enrollment as of 11/14/23. Data will change depending on when it is refreshed

\*Liability reported in the month claims were approved for payment by HFS (DCN date)

\*Liability reported in the month claims were approved for payment by HFS (DCN date)
\*avg. cost represents DCN date liability for the month divided by total enrollment for that month