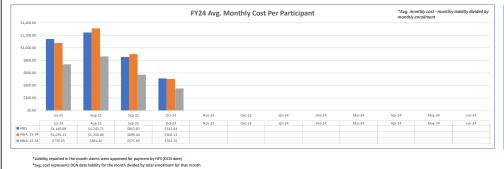

PIT enrollment as of 11/14/23. Data will change depending on when it is refreshed

\*Liability reported in the month claims were approved for payment by HFS (DCN date)

\*Liability reported in the month claims were approved for payment by HFS (DCN date)
\*avg. cost represents DCN date liability for the month divided by total enrollment for that month