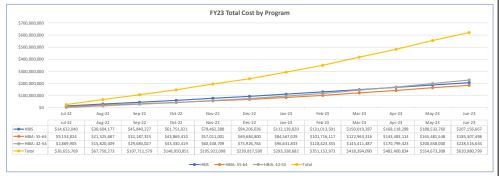

## HBIA - HBIS Program - FY23 Dashboard Charts

The following FY23 data is an analysis completed by HFS for the following programs: Health Benefits for Immigrant Seniors 65+, Health Benefits for Immigrant Adults ages 55 - 64, and Health Benefits for Immigrant Adults ages 42 - 54. The purpose of this analysis is to present the programs' enrollment and liability data to stakeholders and the public in a more consumer-friendly way.

\*Displayed numbers are cumulative for the fiscal year through the listed month

Illinois Department of Healthcare and Family Services HBIA/HBIS Fiscal Analysis