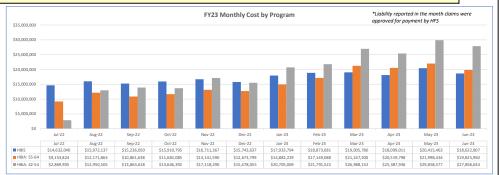

## HBIA - HBIS Program - FY23 Dashboard Charts

The following FY23 data is an analysis completed by HFS for the following programs: Health Benefits for Immigrant Seniors 65+, Health Benefits for Immigrant Adults ages 55 - 64, and Health Benefits for Immigrant Adults ages 42 - 54. The purpose of this analysis is to present the programs' enrollment and liability data to stakeholders and the public in a more consumer-friendly way.

PIT enrollment as of 11/14/23. Data will change depending on when it is refreshed

\*Liability reported in the month claims were approved for payment by HFS (DCN date)

\*Liability reported in the month claims were approved for payment by HFS (DCN date)
\*avg. cost represents DCN date liability for the month divided by total enrollment for that month