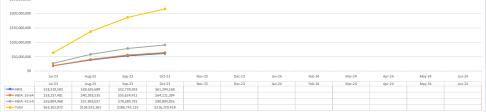

\$30.000.000

Jul-23

■HBIS \$18,319,503

■HBIA: \$5-64 \$18,237,401

■HBIA: 42-54 \$26,804,968

| FY24 Trended Cost |                        |                 |                         |                              |                       |  |
|-------------------|------------------------|-----------------|-------------------------|------------------------------|-----------------------|--|
| Ages              | Projected FY24<br>PMPM | Sept Enrollment | July - Sept Actual Cost | Oct - June Projected<br>Cost | Projected Annual Cost |  |
| 42-54             | \$854                  | 35,841          | \$78,380,791            | \$275,473,926                | \$353,854,717         |  |
| 55-64             | \$1,038                | 16,942          | \$55,624,411            | \$158,272,164                | \$213,896,575         |  |
| 65+               | \$1,330                | 16,518          | \$52,739,933            | \$197,720,460                | \$250,460,393         |  |
| 1                 | Total                  | 69,301          | \$186,745,135           | \$631,466,550                | \$818,211,685         |  |

The FY24 Trended Cost table provides an estimated 12 month cost that utilizes current enrollment multiplied by Milliman's projected FY24 per member per month (PMPM) cost and no cost controls to estimate future nonths. This estimated liability for future months is added to actual liability for past months to calculate a FY24 trended cost. Actual liability for past months is reported with one month lag time to allow for retroactive laims adjustments.

→ HBIS → HBIA: 55-64 → HBIA: 42-54 → Total

FY24 Total Cost by Program

FY24 Monthly Cost by Program

\*Liability reported in the month claims were approved for payment by HFS

\*Displayed numbers are cumulative for the fiscal year through the listed month