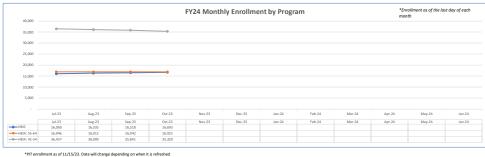

## HBIA - HBIS Program - FY24 Dashboard Charts

The following FY24 data is an analysis completed by HFS for the following programs: Health Benefits for Immigrant Seniors ages 65+, Health Benefits for Immigrant Adults ages 55 - 64 and Health Benefits for Immigrant Adults ages 42 - 54. The purpose of this analysis is to present the programs' enrollment and liability data to stakeholders and the public in a more consumer-friendly way.

PIT enrollment as of 11/14/23. Data will change depending on when it is refreshed

\*Liability reported in the month claims were approved for payment by HFS (DCN date)

\*Liability reported in the month claims were approved for payment by HFS (DCN date)
\*avg. cost represents DCN date liability for the month divided by total enrollment for that month