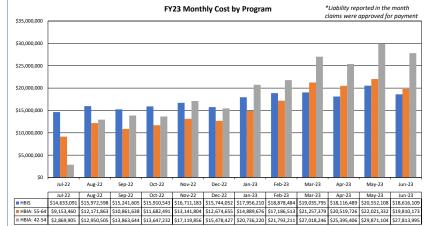

\*PIT enrollment as of 10/10/23. Data will change depending on when it is refreshed

\*Enrollment as of the last day of each month

\*Liability reported in the month claims were approved for payment by HFS (DCN date)

Liability reported in the month claims were approved for payment by HFS (DCN date) lavg. cost represents DCN date liability for the month divided by total enrollment for that month

<sup>\*</sup>Displayed numbers are cumulative for the fiscal year through the listed month