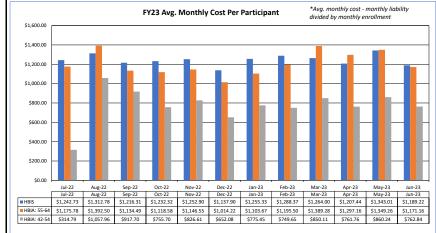

Liability reported in the month claims were approved for payment by HFS (DCN date) lavg. cost represents DCN date liability for the month divided by total enrollment for that month

<sup>\*</sup>Displayed numbers are cumulative for the fiscal year through the listed month