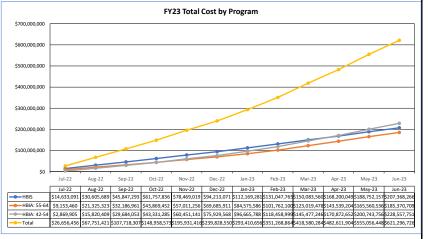

Liability reported in the month claims were approved for payment by HFS (DCN date) lavg. cost represents DCN date liability for the month divided by total enrollment for that month

<sup>\*</sup>Displayed numbers are cumulative for the fiscal year through the listed month