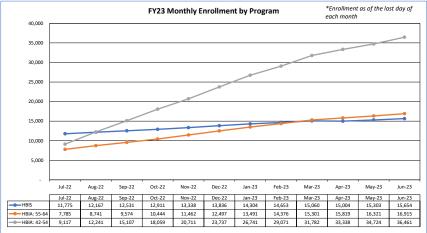

\*PIT enrollment as of 10/10/23. Data will change depending on when it is refreshed

\*Enrollment as of the last day of each month

\*Liability reported in the month claims were approved for payment by HFS (DCN date)