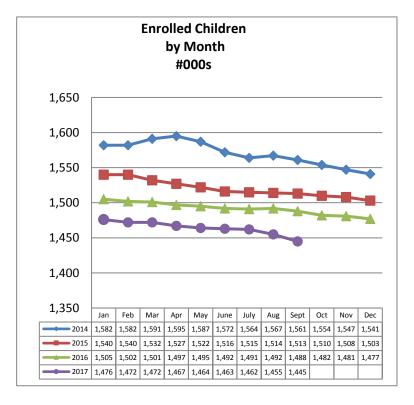

| End of<br>Month 2014 | Enrolled<br>Children<br>#000s | End of<br>Month<br>2015 | Enrolled<br>Children<br>#000s | End of<br>Month<br>2016 | Enrolled<br>Children<br>#000s | End of<br>Month<br>2017 | Enrolled<br>Children<br>#000s |
|----------------------|-------------------------------|-------------------------|-------------------------------|-------------------------|-------------------------------|-------------------------|-------------------------------|
| Jan                  | 1,582                         | Jan                     | 1,540                         | Jan                     | 1,505                         | Jan                     | 1,476                         |
| Feb                  | 1,582                         | Feb                     | 1,540                         | Feb                     | 1,502                         | Feb                     | 1,472                         |
| Mar                  | 1,591                         | Mar                     | 1,532                         | Mar                     | 1,501                         | Mar                     | 1,472                         |
| Apr                  | 1,595                         | Apr                     | 1,527                         | Apr                     | 1,497                         | Apr                     | 1,467                         |
| May                  | 1,587                         | May                     | 1,522                         | May                     | 1,495                         | May                     | 1,464                         |
| June                 | 1,572                         | June                    | 1,516                         | June                    | 1,492                         | June                    | 1,463                         |
| July                 | 1,564                         | July                    | 1,515                         | July                    | 1,491                         | July                    | 1,462                         |
| Aug                  | 1,567                         | Aug                     | 1,514                         | Aug                     | 1,492                         | Aug                     | 1,455                         |
| Sept                 | 1,561                         | Sept                    | 1,513                         | Sept                    | 1,488                         | Sept                    | 1,445                         |
| Oct                  | 1,554                         | Oct                     | 1,510                         | Oct                     | 1,482                         |                         |                               |
| Nov                  | 1,547                         | Nov                     | 1,508                         | Nov                     | 1,481                         |                         |                               |
| Dec                  | 1,541                         | Dec                     | 1,503                         | Dec                     | 1,477                         |                         |                               |
|                      |                               |                         |                               |                         |                               |                         |                               |