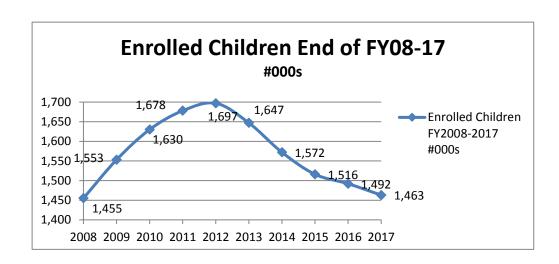

## **Children's Enrollment**

| Enrolled<br>Children<br>FY2008-2017 |
|-------------------------------------|
| #000s                               |
| 1,455                               |
| 1,553                               |
| 1,630                               |
| 1,678                               |
| 1,697                               |
| 1,647                               |
| 1,572                               |
| 1,516                               |
| 1,492                               |
| 1,463                               |
|                                     |