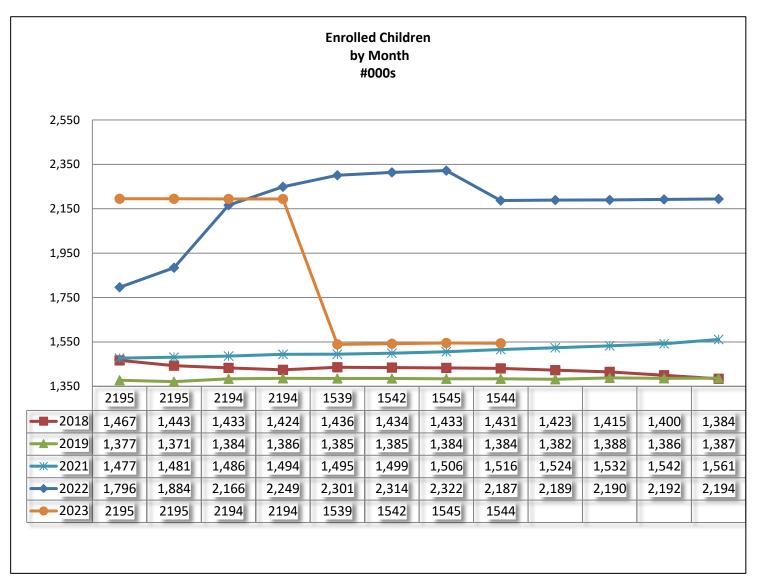

## **Children's Enrollment**

| End of<br>Month<br>2018 | Enrolled<br>Children<br>#000s | End of<br>Month<br>2019 | Enrolled<br>Children<br>#000s | End of<br>Month<br>2020 | Enrolled<br>Children<br>#000s | End of<br>Month<br>2021 | Enrolled<br>Children<br>#000s | End of<br>Month<br>2022 | Enrolled<br>Children<br>#000s | End of<br>Month<br>2023 | Enrolled<br>Children<br>#000s |
|-------------------------|-------------------------------|-------------------------|-------------------------------|-------------------------|-------------------------------|-------------------------|-------------------------------|-------------------------|-------------------------------|-------------------------|-------------------------------|
| Jan                     | 1,467                         | Jan                     | 1,377                         | Jan                     | 1,387                         | Jan                     | 1,477                         | Jan                     | 1,796                         | Jan                     | 2195                          |
| Feb                     | 1,443                         | Feb                     | 1,371                         | Feb                     | 1,383                         | Feb                     | 1,481                         | Feb                     | 1,884                         | Feb                     | 2195                          |
| Mar                     | 1,433                         | Mar                     | 1,384                         | Mar                     | 1,383                         | Mar                     | 1,486                         | Mar                     | 2,166                         | Mar                     | 2194                          |
| Apr                     | 1,424                         | Apr                     | 1,386                         | Apr                     | 1,393                         | Apr                     | 1,494                         | Apr                     | 2,249                         | Apr                     | 2194                          |
| May                     | 1,436                         | May                     | 1,385                         | May                     | 1,400                         | May                     | 1,495                         | May                     | 2,301                         | May                     | 1539                          |
| June                    | 1,434                         | June                    | 1,385                         | June                    | 1,407                         | June                    | 1,499                         | June                    | 2,314                         | June                    | 1542                          |
| July                    | 1,433                         | July                    | 1,384                         | July                    | 1,416                         | July                    | 1,506                         | July                    | 2,322                         | July                    | 1545                          |
| Aug                     | 1,431                         | Aug                     | 1,384                         | Aug                     | 1,426                         | Aug                     | 1,516                         | Aug                     | 2,187                         | Aug                     | 1544                          |
| Sept                    | 1,423                         | Sept                    | 1,382                         | Sept                    | 1,436                         | Sept                    | 1,524                         | Sept                    | 2,189                         | Sept                    |                               |
| Oct                     | 1,415                         | Oct                     | 1,388                         | Oct                     | 1,443                         | Oct                     | 1,532                         | Oct                     | 2,190                         | Oct                     |                               |
| Nov                     | 1,400                         | Nov                     | 1,386                         | Nov                     | 1,459                         | Nov                     | 1,542                         | Nov                     | 2,192                         | Nov                     |                               |
| Dec                     | 1,384                         | Dec                     | 1,387                         | Dec                     | 1,470                         | Dec                     | 1,561                         | Dec                     | 2,194                         | Dec                     |                               |