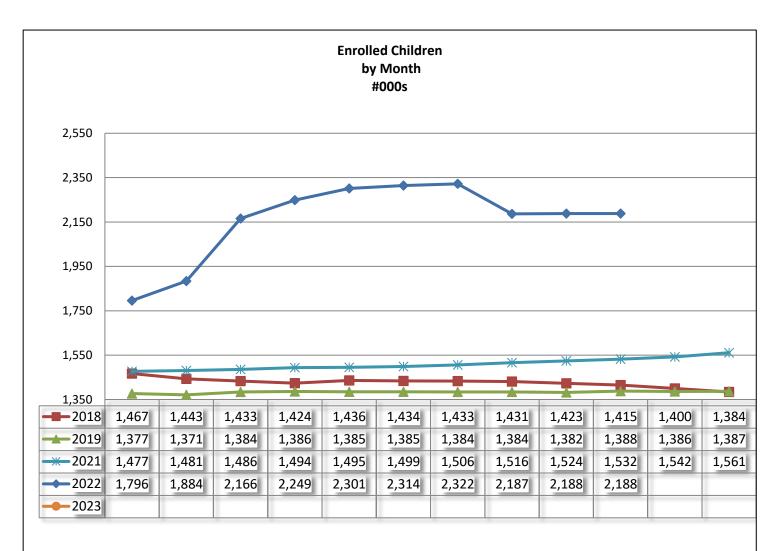

## **Children's Enrollment**

| End of<br>Month | Enrolled<br>Children |
|-----------------|----------------------|-----------------|----------------------|-----------------|----------------------|-----------------|----------------------|-----------------|----------------------|-----------------|----------------------|
| 2018            | #000s                | 2019            | #000s                | 2020            | #000s                | 2021            | #000s                | 2022            | #000s                | 2023            | #000s                |
| Jan             | 1,467                | Jan             | 1,377                | Jan             | 1,387                | Jan             | 1,477                | Jan             | 1,796                | Jan             |                      |
| Feb             | 1,443                | Feb             | 1,371                | Feb             | 1,383                | Feb             | 1,481                | Feb             | 1,884                | Feb             |                      |
| Mar             | 1,433                | Mar             | 1,384                | Mar             | 1,383                | Mar             | 1,486                | Mar             | 2,166                | Mar             |                      |
| Apr             | 1,424                | Apr             | 1,386                | Apr             | 1,393                | Apr             | 1,494                | Apr             | 2,249                | Apr             |                      |
| May             | 1,436                | May             | 1,385                | May             | 1,400                | May             | 1,495                | May             | 2,301                | May             |                      |
| June            | 1,434                | June            | 1,385                | June            | 1,407                | June            | 1,499                | June            | 2,314                | June            |                      |
| July            | 1,433                | July            | 1,384                | July            | 1,416                | July            | 1,506                | July            | 2,322                | July            |                      |
| Aug             | 1,431                | Aug             | 1,384                | Aug             | 1,426                | Aug             | 1,516                | Aug             | 2,187                | Aug             |                      |
| Sept            | 1,423                | Sept            | 1,382                | Sept            | 1,436                | Sept            | 1,524                | Sept            | 2,188                | Sept            |                      |
| Oct             | 1,415                | Oct             | 1,388                | Oct             | 1,443                | Oct             | 1,532                | Oct             | 2,188                | Oct             |                      |
| Nov             | 1,400                | Nov             | 1,386                | Nov             | 1,459                | Nov             | 1,542                | Nov             |                      | Nov             |                      |
| Dec             | 1,384                | Dec             | 1,387                | Dec             | 1,470                | Dec             | 1,561                | Dec             |                      | Dec             |                      |