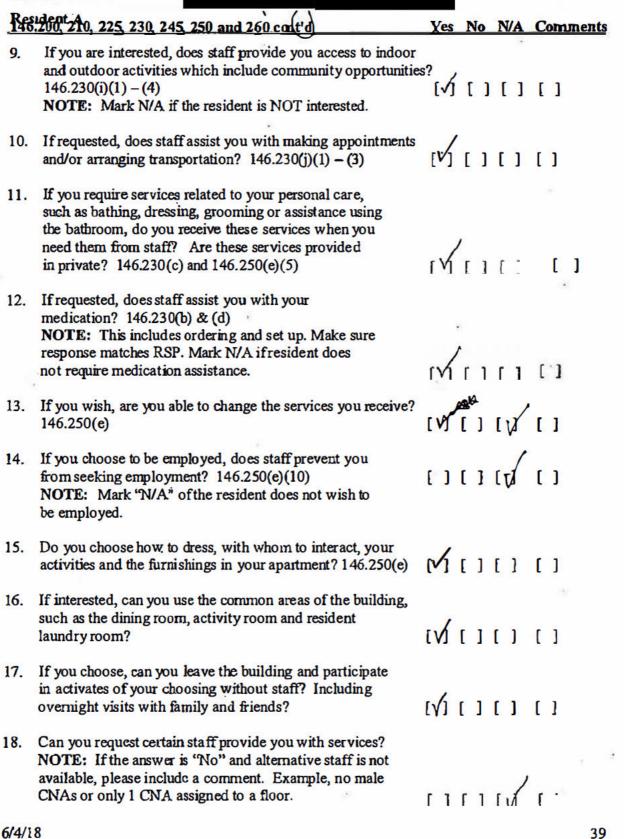

|
| 7.  | If you require a special diet as ordered by your doctor,<br>does staff provide you with choices at meal times<br>and with snacks that allow you to be compliant with the<br>diet? 146.230(e)(1) | [][][][][][][][[][[][[][[][[][[][[][[][ |
| 8.  | If requested, will staff bring your meals to your apartment when you are ill? 146.230(e)(11)                                                                                                    | 11111                                   |
|     |                                                                                                                                                                                                 |                                         |

6/4/18

Individual Resident Review



| 146                                      | 200 .210 .225 .230 .245 .250 and 260 cont                                                                                                                                                                                                                                                                                                                               |            | -      | Con  | ments.   |
|------------------------------------------|-------------------------------------------------------------------------------------------------------------------------------------------------------------------------------------------------------------------------------------------------------------------------------------------------------------------