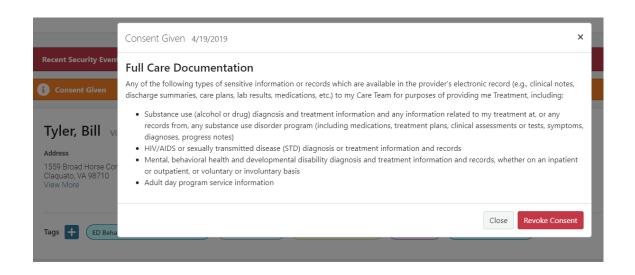

## Consent | Substance Use Disorder

42 CFR Part 2

#### 42 CFR Part 2 is an added level of privacy for patients receiving care at SUD treatment facilities

#### **Key Points:**

- · Added restriction to information sharing for SUD tx facilities
- In Addition to HIPAA
- Part 2 applies to a setting, not to content: SUD content coming from an ED does not require consent to be shared;
   content coming from an SUD treatment facility

(a Part 2 covered program) does require consent in order to be shared

HIPAA: Need TPO Relationships

42 CFR Part 2: Need Consent

# Consent Process

For a facility that utilizes our consent model, the sensitive information from that facility may be disclosed via the Network only if the facility has sent the client's consent status to PointClickCare.