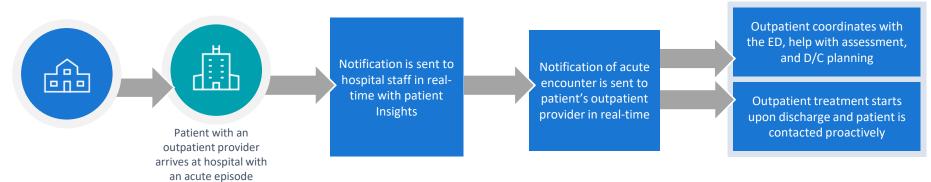

## Our Approach vs. the Standard Approach

provider arrives at hospital during an acute episode

Patient is expected to contact ambulatory facility on his or her own...

...more likely, patient returns to the ED the next time they have an acute episode

#### Our Approach

## Better Coordination Through Real-Time Network Collaboration

The PointClickCare platform works in real-time, which means whether your patients are receiving care in a hospital ED, clinic, or other healthcare facility, you can receive up-to-date Insights into the status of your patients.

#### **Ambulatory Setting**

- Real-time visibility into patient hospital encounters
- Surfaces events of interest
- Patient information and encounters visible to all care team members
- Contribute to shared care plans that are easily accessible

#### **Hospital ED**

- Real-time notifications
- Collaborate and share insights with care team members
- Comprehensive patient overview to help make informed decisions
- Surface safety & security risks