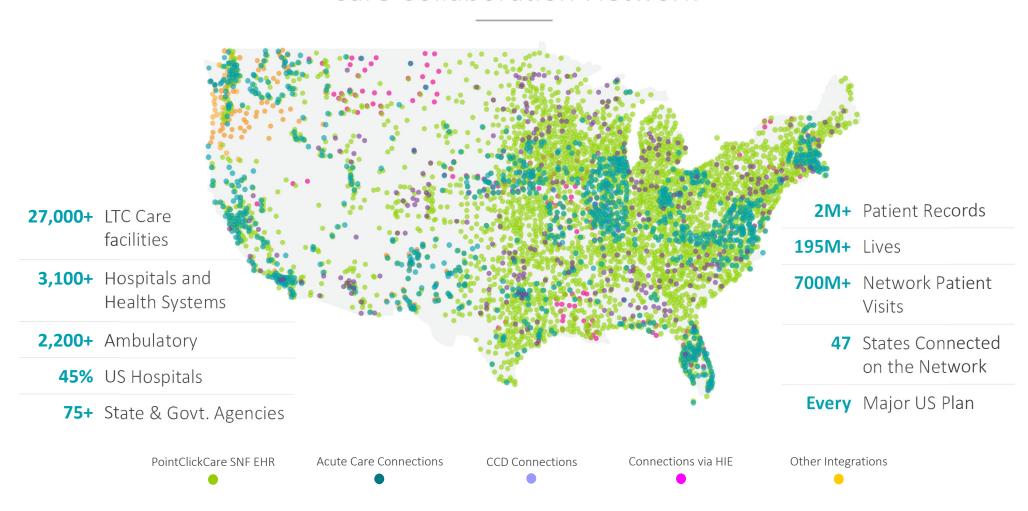

## **Connected Facilities**

## HealthChoice Illinois ADT Portal PointClickCare

#### 925 Medicaid Facilities Transmitting Data

| Туре                                                          | Sending Live Data |
|---------------------------------------------------------------|-------------------|
| Hospitals                                                     | 194               |
| ICFDD (Intermediate Care Facility/Developmental Disabilities) | 12                |
| SLF (Supportive Living Facilities)                            | 90                |
| SMHRF (Specialized Mental Health Rehabilitation Facilities)   | 18                |
| SNF (Nursing Facilities)                                      | 611               |

Numbers as of June 28, 2022

#### 75 Medicaid Ambulatory & Community Providers

| Ambulatory Type | Patient Rosters | Patient Population |
|-----------------|-----------------|--------------------|
| Clinics         | 53              | 568,650            |
| Home Health     | 22              | 27,946             |

Numbers as of June 28, 2023