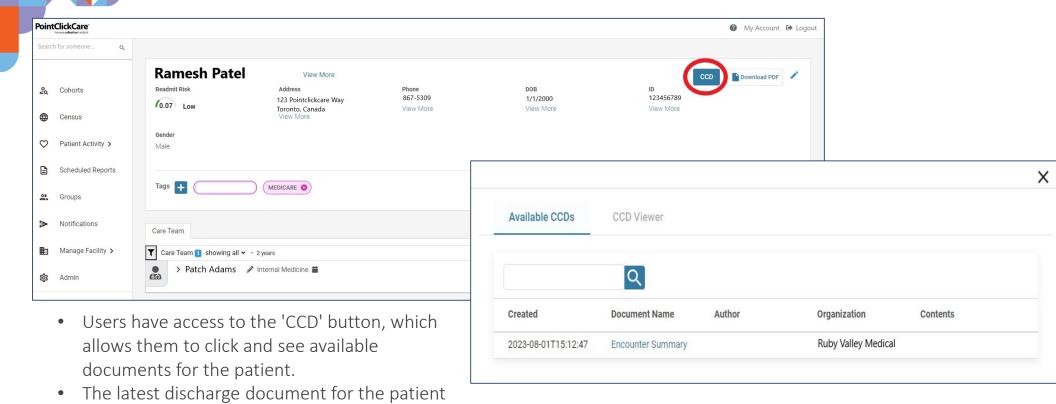

## Continuity of Care Documents (CCDs)

will be at the top of the list.

## CCD Contents – USCDI Version 2

|                                                                                               |                                                                                                                                                                                                                                                                                                                                                                                                                                                                                 | 98                                                                                                                                                                                                                                                                                                                                                                                                                                                                                                                                                                                                                                                                                                                                                                                                                                                                                                                                                                                                                      |                                                                                                                                                                                                                                                                                                                                                                                                                                                                                                                                                                                                                                                                                                                                                                                                                                                                                  |
|-----------------------------------------------------------------------------------------------|---------------------------------------------------------------------------------------------------------------------------------------------------------------------------------------------------------------------------------------------------------------------------------------------------------------------------------------------------------------------------------------------------------------------------------------------------------------------------------|-------------------------------------------------------------------------------------------------------------------------------------------------------------------------------------------------------------------------------------------------------------------------------------------------------------------------------------------------------------------------------------------------------------------------------------------------------------------------------------------------------------------------------------------------------------------------------------------------------------------------------------------------------------------------------------------------------------------------------------------------------------------------------------------------------------------------------------------------------------------------------------------------------------------------------------------------------------------------------------------------------------------------|----------------------------------------------------------------------------------------------------------------------------------------------------------------------------------------------------------------------------------------------------------------------------------------------------------------------------------------------------------------------------------------------------------------------------------------------------------------------------------------------------------------------------------------------------------------------------------------------------------------------------------------------------------------------------------------------------------------------------------------------------------------------------------------------------------------------------------------------------------------------------------|
| Clinical Tests ★ • Clinical Test ★ • Clinical Test Result/Report ★                            | Concerns ★                                                                                                                                                                                                                                                                                                                                                                                                                                                                      | Unique Device Identifier(s) for a Patient's Implantable Device(s)  Unique Device Identifier(s) for a patient's implantable device(s)                                                                                                                                                                                                                                                                                                                                                                                                                                                                                                                                                                                                                                                                                                                                                                                                                                                                                    |                                                                                                                                                                                                                                                                                                                                                                                                                                                                                                                                                                                                                                                                                                                                                                                                                                                                                  |
| Medications  • Medications  • Medications                                                     |                                                                                                                                                                                                                                                                                                                                                                                                                                                                                 | Vital Signs  • Systolic blood pressure  • Diastolic blood pressure                                                                                                                                                                                                                                                                                                                                                                                                                                                                                                                                                                                                                                                                                                                                                                                                                                                                                                                                                      |                                                                                                                                                                                                                                                                                                                                                                                                                                                                                                                                                                                                                                                                                                                                                                                                                                                                                  |
| Diagnostic Imaging ★  Diagnostic Imaging Test ★  Diagnostic Imaging Report ★                  | Patient Demographics  First Name  Last Name  Middle Name (Including middle initial)  Suffix  Previous Name  Date of Birth  Race  Ethnicity  Sex (Assigned at Birth)  Sexual Orientation  Gender Identity  Preferred Language  Current Address  Previous Address  Phone Number  Phone Number  Email Address                                                                                                                                                                      | Procedures  • Procedures  • SDOH Interventions ★                                                                                                                                                                                                                                                                                                                                                                                                                                                                                                                                                                                                                                                                                                                                                                                                                                                                                                                                                                        | <ul> <li>Heart Rate</li> <li>Respiratory rate</li> <li>Body temperature</li> <li>Body height</li> <li>Body weight</li> <li>Pulse oximetry</li> <li>Inhaled oxygen concentration</li> <li>BMI Percentile (2 - 20 years)</li> <li>Weight-for-length Percentile (Birth - 36 Months)</li> </ul>                                                                                                                                                                                                                                                                                                                                                                                                                                                                                                                                                                                      |
| • Encounter Type ★ • Encounter Diagnosis ★                                                    |                                                                                                                                                                                                                                                                                                                                                                                                                                                                                 | Provenance <ul><li>Author Organization</li><li>Author Time Stamp</li></ul>                                                                                                                                                                                                                                                                                                                                                                                                                                                                                                                                                                                                                                                                                                                                                                                                                                                                                                                                              |                                                                                                                                                                                                                                                                                                                                                                                                                                                                                                                                                                                                                                                                                                                                                                                                                                                                                  |
| <ul> <li>Encounter Time</li> <li>Encounter Location</li> <li>Encounter Disposition</li> </ul> |                                                                                                                                                                                                                                                                                                                                                                                                                                                                                 | Smoking Status • Smoking Status                                                                                                                                                                                                                                                                                                                                                                                                                                                                                                                                                                                                                                                                                                                                                                                                                                                                                                                                                                                         | Head Occipital-frontal Circumference<br>Percentile (Birth - 36 Months)                                                                                                                                                                                                                                                                                                                                                                                                                                                                                                                                                                                                                                                                                                                                                                                                           |
| Goals  • Patient Goals  • SDOH Goals ★                                                        |                                                                                                                                                                                                                                                                                                                                                                                                                                                                                 |                                                                                                                                                                                                                                                                                                                                                                                                                                                                                                                                                                                                                                                                                                                                                                                                                                                                                                                                                                                                                         |                                                                                                                                                                                                                                                                                                                                                                                                                                                                                                                                                                                                                                                                                                                                                                                                                                                                                  |
| Health Concerns  • Health Concerns                                                            |                                                                                                                                                                                                                                                                                                                                                                                                                                                                                 | Unique Device Identifier(s) for a Patient's Implantable Device(s)  • Unique Device Identifier(s) for a patient's implantable device(s)                                                                                                                                                                                                                                                                                                                                                                                                                                                                                                                                                                                                                                                                                                                                                                                                                                                                                  |                                                                                                                                                                                                                                                                                                                                                                                                                                                                                                                                                                                                                                                                                                                                                                                                                                                                                  |
| Immunizations  • Immunizations                                                                |                                                                                                                                                                                                                                                                                                                                                                                                                                                                                 |                                                                                                                                                                                                                                                                                                                                                                                                                                                                                                                                                                                                                                                                                                                                                                                                                                                                                                                                                                                                                         |                                                                                                                                                                                                                                                                                                                                                                                                                                                                                                                                                                                                                                                                                                                                                                                                                                                                                  |
|                                                                                               | <ul> <li>Clinical Test ★</li> <li>Clinical Test Result/Report ★</li> <li>Diagnostic Imaging ★</li> <li>Diagnostic Imaging Test ★</li> <li>Diagnostic Imaging Report ★</li> <li>Encounter Information ★</li> <li>Encounter Type ★</li> <li>Encounter Diagnosis ★</li> <li>Encounter Time ★</li> <li>Encounter Location ★</li> <li>Encounter Disposition ★</li> <li>Goals</li> <li>Patient Goals</li> <li>SDOH Goals ★</li> <li>Health Concerns</li> <li>Immunizations</li> </ul> | <ul> <li>Clinical Test ★</li> <li>Clinical Test Result/Report ★</li> <li>Medications</li> <li>Patient Demographics</li> <li>First Name</li> <li>Last Name</li> <li>Middle Name (Including middle initial)</li> <li>Suffix</li> <li>Previous Name</li> <li>Date of Birth</li> <li>Race</li> <li>Ethnicity</li> <li>Sex (Assigned at Birth)</li> <li>Sexual Orientation ★</li> <li>Gender Identity ★</li> <li>Preferred Language</li> <li>Current Address</li> <li>Previous Address</li> <li>Phone Number</li> <li>Phone Number</li> <li>Phone Number Type</li> <li>Email Address</li> </ul> Immunizations | <ul> <li>Clinical Test ★         <ul> <li>Clinical Test Result/Report ★</li> <li>Values/Results</li> <li>Problems</li> <li>SDOH Problems/Health Concerns ★</li> <li>Date of Diagnosis ★</li> <li>Date of Resolution ★</li> </ul> </li> <li>Diagnostic Imaging ★         <ul> <li>Diagnostic Imaging Test ★</li> <li>Diagnostic Imaging Report ★</li> </ul> </li> <li>Diagnostic Imaging Report ★         <ul> <li>Diagnostic Imaging Report ★</li> <li>Diagnostic Imaging Report ★</li> <li>Eirst Name                 <ul> <li>Last Name (Including middle initial)</li> <li>Suffix</li> <ul> <li>Previous Name</li> <li>Date of Birth</li> <li>Race</li> <li>Ethnicity</li> <li>Sex (Assigned at Birth)</li> <li>Sexual Orientation ★</li> <li>Gender Identity ★</li> <li>Previous Address</li> <li>Phone Number</li> <li>Phone Number Type</li></ul></ul></li></ul></li></ul> |