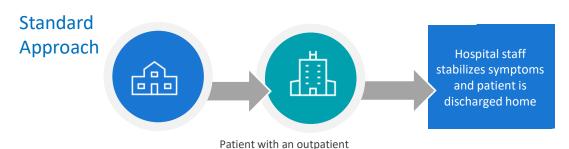

## Our Approach vs. the Standard Approach

provider arrives at hospital during an acute episode

Patient is expected to contact ambulatory facility on his or her own...

...more likely, patient returns to the ED the next time they have an acute episode