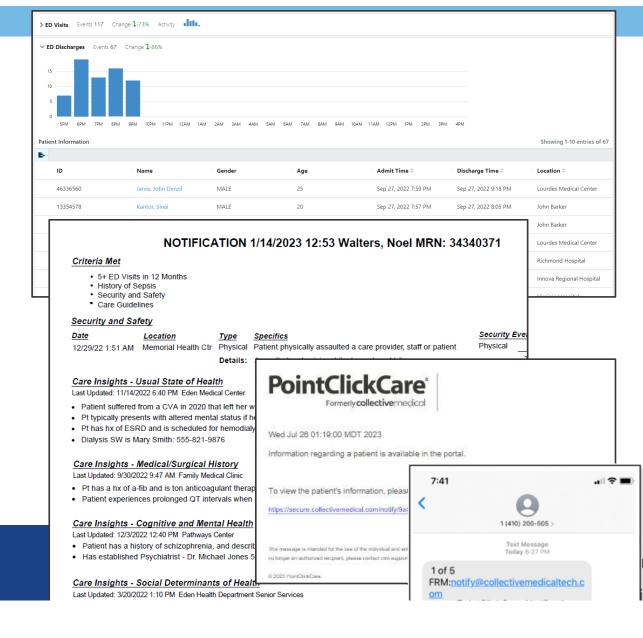

### Web Based Portal

Clicking the hyperlink in a notification will direct the user to the Patient Overview page within the portal.

Within the portal, you can:

- View additional patient details
- Document and update Care Insights
- Add a safety & security event
- View your patient census

## Care Insights: Sharing Essential Patient Information

Insights Care Guidelines Care Histories

#### Usual State of Health

Last Updated by Ruby Valley Medical Center | Jose Galinato 2/2/23

- Patient suffered from a CVA in 2020 that left him with residual left sided weakness. Patient is typically alert and oriented x 3. Patient typically presents with altered mental statusing the setting of an acute UTI. Patient performs straight catheterization at home three times a day.
- Patient has a history of ESRD. Patient is scheduled for hemodialysis on MWF, but frequently misses appointments. Pt is a dialysis patient at US Renal Care Downtown location. Dialysis SW is Dow Jones and can be reached at 123-456-7890

#### Medical/Surgical History

Last Updated by Ruby Valley Medical Center | Jose Galinato 2/2/23

- Patient has a history of atrial fibrillation and is taking warfarin 3 mg daily (last updated 1/10/2022). If patient suffers a fall with suspected head injury, please call 911 or take patern to the emergency department.
- · ·Patient experiences prolonged QT intervals when administered Haloperidol. Please avoid if patient experiences acute delirium.

Collaborative Insights automatically follow patients wherever they go on the PointClickCare network and are delivered in real-time to the point of care, directly integrated into existing workflows.

Contains curated, easy to consume, actionable information designed to support more informed-decision making, increased efficiency, and better outcomes.