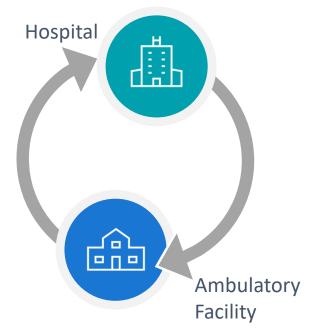

## Better Coordination Through Real-Time Network Collaboration

The PointClickCare platform works in real-time, which means whether your patients are receiving care in a hospital ED, clinic, or other healthcare facility, you can receive up-to-date Insights into the status of your patients.

#### **Ambulatory Setting**

- Real-time visibility into patient hospital encounters
- Surfaces events of interest
- Patient information and encounters visible to all care team members
- Contribute to shared care plans that are easily accessible

#### **Hospital ED**

- Real-time notifications
- Collaborate and share insights with care team members
- Comprehensive patient overview to help make informed decisions
- Surface safety & security risks