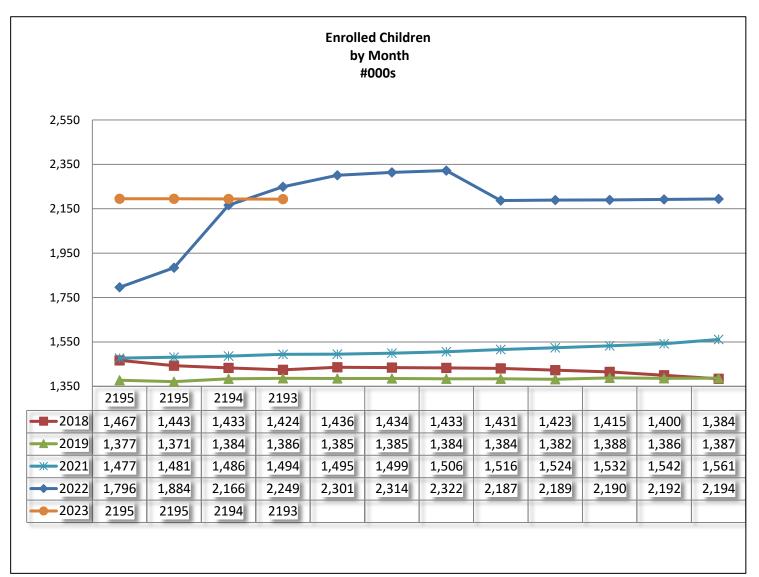

## **Children's Enrollment**

| End of<br>Month<br>2018 | Enrolled<br>Children<br>#000s | End of<br>Month<br>2019 | Enrolled<br>Children<br>#000s | End of<br>Month<br>2020 | Enrolled<br>Children<br>#000s | End of<br>Month<br>2021 | Enrolled<br>Children<br>#000s | End of<br>Month<br>2022 | Enrolled<br>Children<br>#000s | End of<br>Month<br>2023 | Enrolled<br>Children<br>#000s |
|-------------------------|-------------------------------|-------------------------|-------------------------------|-------------------------|-------------------------------|-------------------------|-------------------------------|-------------------------|-------------------------------|-------------------------|-------------------------------|
| Jan                     | 1,467                         | Jan                     | 1,377                         | Jan                     | 1,387                         | Jan                     | 1,477                         | Jan                     | 1,796                         | Jan                     | 2195                          |
| Feb                     | 1,443                         | Feb                     | 1,371                         | Feb                     | 1,383                         | Feb                     | 1,481                         | Feb                     | 1,884                         | Feb                     | 2195                          |
| Mar                     | 1,433                         | Mar                     | 1,384                         | Mar                     | 1,383                         | Mar                     | 1,486                         | Mar                     | 2,166                         | Mar                     | 2194                          |
| Apr                     | 1,424                         | Apr                     | 1,386                         | Apr                     | 1,393                         | Apr                     | 1,494                         | Apr                     | 2,249                         | Apr                     | 2193                          |
| May                     | 1,436                         | May                     | 1,385                         | May                     | 1,400                         | May                     | 1,495                         | May                     | 2,301                         | May                     |                               |
| June                    | 1,434                         | June                    | 1,385                         | June                    | 1,407                         | June                    | 1,499                         | June                    | 2,314                         | June                    |                               |
| July                    | 1,433                         | July                    | 1,384                         | July                    | 1,416                         | July                    | 1,506                         | July                    | 2,322                         | July                    |                               |
| Aug                     | 1,431                         | Aug                     | 1,384                         | Aug                     | 1,426                         | Aug                     | 1,516                         | Aug                     | 2,187                         | Aug                     |                               |
| Sept                    | 1,423                         | Sept                    | 1,382                         | Sept                    | 1,436                         | Sept                    | 1,524                         | Sept                    | 2,189                         | Sept                    |                               |
| Oct                     | 1,415                         | Oct                     | 1,388                         | Oct                     | 1,443                         | Oct                     | 1,532                         | Oct                     | 2,190                         | Oct                     |                               |
| Nov                     | 1,400                         | Nov                     | 1,386                         | Nov                     | 1,459                         | Nov                     | 1,542                         | Nov                     | 2,192                         | Nov                     |                               |
| Dec                     | 1,384                         | Dec                     | 1,387                         | Dec                     | 1,470                         | Dec                     | 1,561                         | Dec                     | 2,194                         | Dec                     |                               |