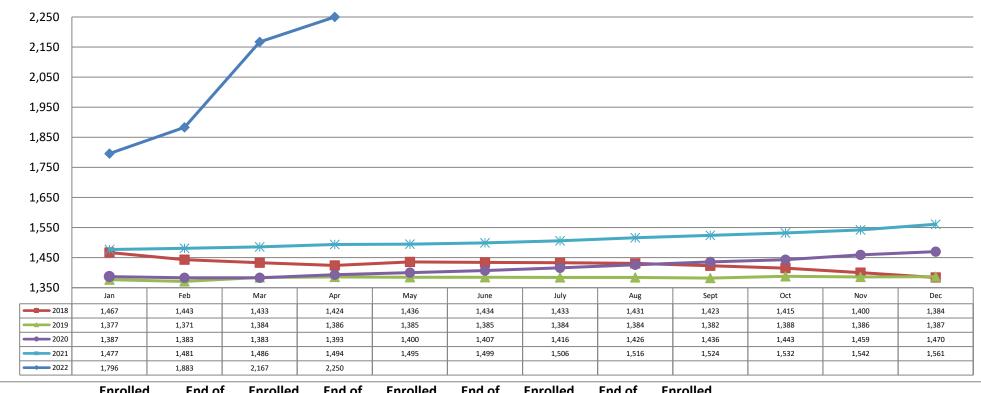

Enrolled Children by Month #000s

HFS August 2021

## **Children's Enrollment**

| End of<br>Month 2018 | Enrolled | End of | Enrolled |
|----------------------|----------|--------|----------|--------|----------|--------|----------|--------|----------|
|                      | Children | Month  | Children | Month  | Children | Month  | Children | Month  | Children |
|                      | #000s    | 2019   | #000s    | 2020   | #000s    | 2021   | #000s    | 2022   | #000s    |
| Jan                  | 1,467    | Jan    | 1,377    | Jan    | 1,387    | Jan    | 1,477    | Jan    | 1,796    |
| Feb                  | 1,443    | Feb    | 1,371    | Feb    | 1,383    | Feb    | 1,481    | Feb    | 1,883    |
| Mar                  | 1,433    | Mar    | 1,384    | Mar    | 1,383    | Mar    | 1,486    | Mar    | 2,167    |
| Apr                  | 1,424    | Apr    | 1,386    | Apr    | 1,393    | Apr    | 1,494    | Apr    | 2,250    |
| May                  | 1,436    | May    | 1,385    | May    | 1,400    | May    | 1,495    | May    |          |
| June                 | 1,434    | June   | 1,385    | June   | 1,407    | June   | 1,499    | June   |          |
| July                 | 1,433    | July   | 1,384    | July   | 1,416    | July   | 1,506    | July   |          |
| Aug                  | 1,431    | Aug    | 1,384    | Aug    | 1,426    | Aug    | 1,516    | Aug    |          |
| Sept                 | 1,423    | Sept   | 1,382    | Sept   | 1,436    | Sept   | 1,524    | Sept   |          |
| Oct                  | 1,415    | Oct    | 1,388    | Oct    | 1,443    | Oct    | 1,532    | Oct    |          |
| Nov                  | 1,400    | Nov    | 1,386    | Nov    | 1,459    | Nov    | 1,542    | Nov    |          |
| Dec                  | 1,384    | Dec    | 1,387    | Dec    | 1,470    | Dec    | 1,561    | Dec    |          |