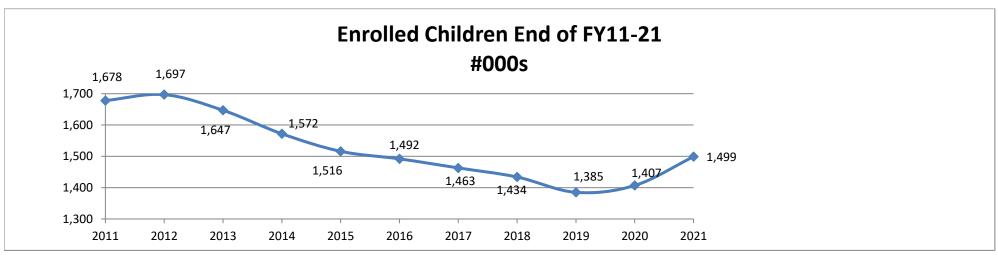

**Children's Enrollment** 

| Enrolled    |  |  |  |  |  |
|-------------|--|--|--|--|--|
| Children    |  |  |  |  |  |
| FY2011-2021 |  |  |  |  |  |
| #000s       |  |  |  |  |  |
| 1,678       |  |  |  |  |  |
| 1,697       |  |  |  |  |  |
| 1,647       |  |  |  |  |  |
| 1,572       |  |  |  |  |  |
| 1,516       |  |  |  |  |  |
| 1,492       |  |  |  |  |  |
| 1,463       |  |  |  |  |  |
| 1,434       |  |  |  |  |  |
| 1,385       |  |  |  |  |  |
| 1,407       |  |  |  |  |  |
| 1,499       |  |  |  |  |  |
|             |  |  |  |  |  |