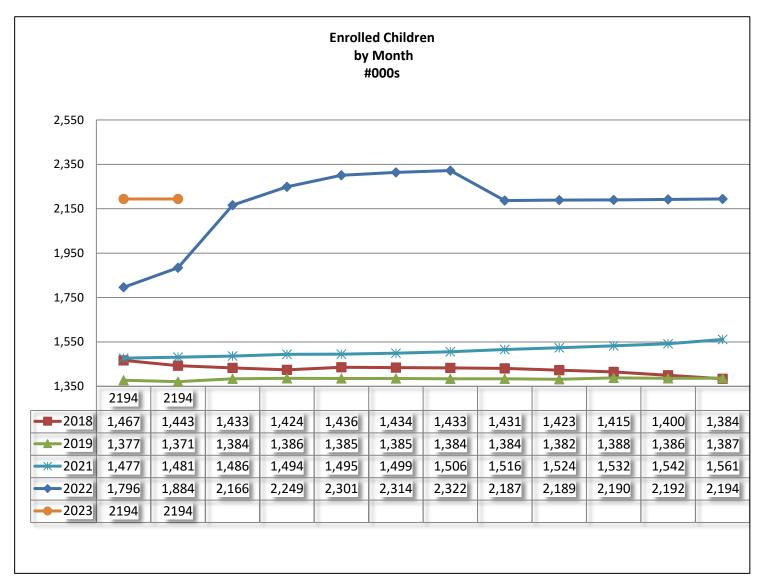

## **Children's Enrollment**

| End of<br>Month<br>2018 | Enrolled<br>Children<br>#000s | End of<br>Month<br>2019 | Enrolled<br>Children<br>#000s | End of<br>Month<br>2020 | Enrolled<br>Children<br>#000s | End of<br>Month<br>2021 | Enrolled<br>Children<br>#000s | End of<br>Month<br>2022 | Enrolled<br>Children<br>#000s | End of<br>Month<br>2023 | Enrolled<br>Children<br>#000s |
|-------------------------|-------------------------------|-------------------------|-------------------------------|-------------------------|-------------------------------|-------------------------|-------------------------------|-------------------------|-------------------------------|-------------------------|-------------------------------|
| Jan                     | 1,467                         | Jan                     | 1,377                         | Jan                     | 1,387                         | Jan                     | 1,477                         | Jan                     | 1,796                         | Jan                     | 2194                          |
| Feb                     | 1,443                         | Feb                     | 1,371                         | Feb                     | 1,383                         | Feb                     | 1,481                         | Feb                     | 1,884                         | Feb                     | 2194                          |
| Mar                     | 1,433                         | Mar                     | 1,384                         | Mar                     | 1,383                         | Mar                     | 1,486                         | Mar                     | 2,166                         | Mar                     |                               |
| Apr                     | 1,424                         | Apr                     | 1,386                         | Apr                     | 1,393                         | Apr                     | 1,494                         | Apr                     | 2,249                         | Apr                     |                               |
| May                     | 1,436                         | May                     | 1,385                         | May                     | 1,400                         | May                     | 1,495                         | May                     | 2,301                         | May                     |                               |
| June                    | 1,434                         | June                    | 1,385                         | June                    | 1,407                         | June                    | 1,499                         | June                    | 2,314                         | June                    |                               |
| July                    | 1,433                         | July                    | 1,384                         | July                    | 1,416                         | July                    | 1,506                         | July                    | 2,322                         | July                    |                               |
| Aug                     | 1,431                         | Aug                     | 1,384                         | Aug                     | 1,426                         | Aug                     | 1,516                         | Aug                     | 2,187                         | Aug                     |                               |
| Sept                    | 1,423                         | Sept                    | 1,382                         | Sept                    | 1,436                         | Sept                    | 1,524                         | Sept                    | 2,189                         | Sept                    |                               |
| Oct                     | 1,415                         | Oct                     | 1,388                         | Oct                     | 1,443                         | Oct                     | 1,532                         | Oct                     | 2,190                         | Oct                     |                               |
| Nov                     | 1,400                         | Nov                     | 1,386                         | Nov                     | 1,459                         | Nov                     | 1,542                         | Nov                     | 2,192                         | Nov                     |                               |
| Dec                     | 1,384                         | Dec                     | 1,387                         | Dec                     | 1,470                         | Dec                     | 1,561                         | Dec                     | 2,194                         | Dec                     |                               |