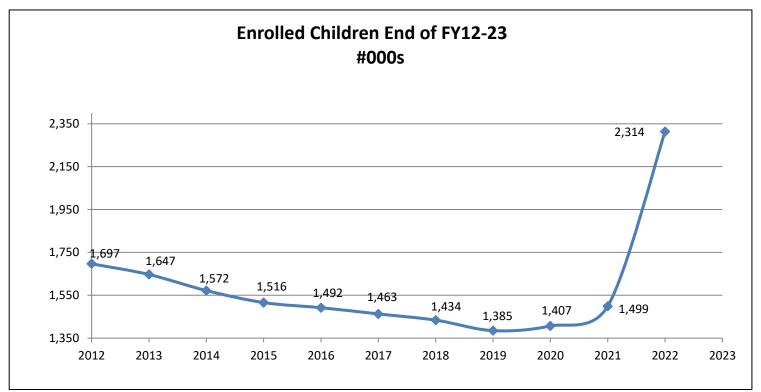

## **Children's Enrollment**

| End of FY | Enrolled<br>Children<br>FY2012-<br>2023<br>#000s |  |  |  |  |
|-----------|--------------------------------------------------|--|--|--|--|
| 2012      | 1,697                                            |  |  |  |  |
| 2013      | 1,647                                            |  |  |  |  |
| 2014      | 1,572                                            |  |  |  |  |
| 2015      | 1,516                                            |  |  |  |  |
| 2016      | 1,492                                            |  |  |  |  |
| 2017      | 1,463                                            |  |  |  |  |
| 2018      | 1,434                                            |  |  |  |  |
| 2019      | 1,385                                            |  |  |  |  |
| 2020      | 1,407                                            |  |  |  |  |
| 2021      | 1,499                                            |  |  |  |  |
| 2022      | 2,314                                            |  |  |  |  |
| 2023      |                                                  |  |  |  |  |