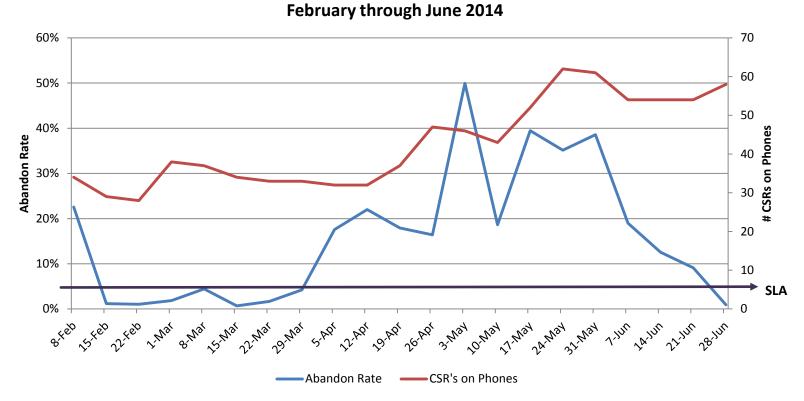

## **Improvement in Maximus IMRP Performance**

IMRP Call Center Abandon Rate and Staffing by Week