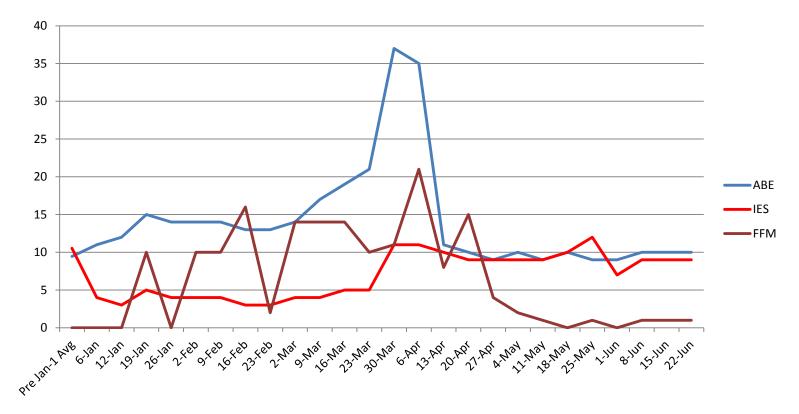

## Medicaid Application by Source by Week October 1, 2013 to June 22, 2014

Thousands

NOTE: FFM numbers are when State received from FFM, not necessarily when loaded in IES