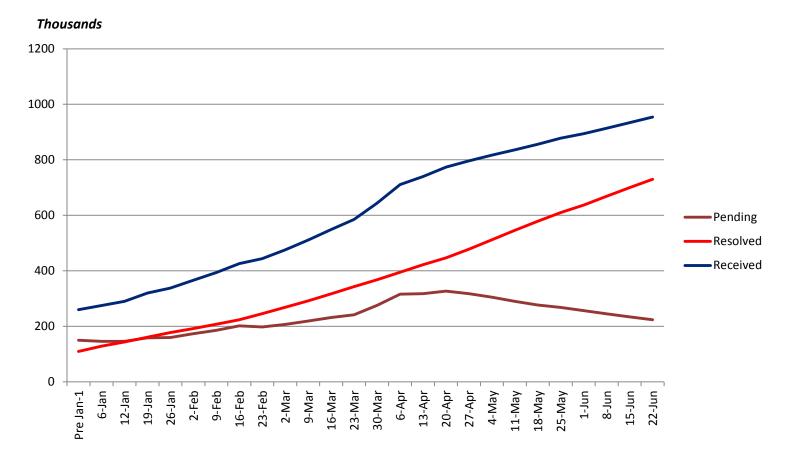

## Medicaid Application by Source by Week October 1, 2013 to June 22, 2014

NOTE: FFM numbers are when State received from FFM, not necessarily when loaded in IES