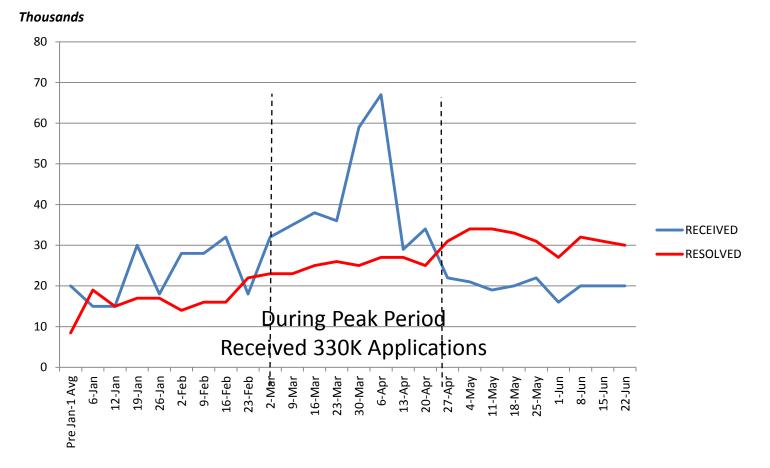

## Medicaid Application Received & Resolved by Week October 1, 2013 to June 22, 2014

NOTE: FFM numbers are when State received from FFM, not necessarily when loaded in IES