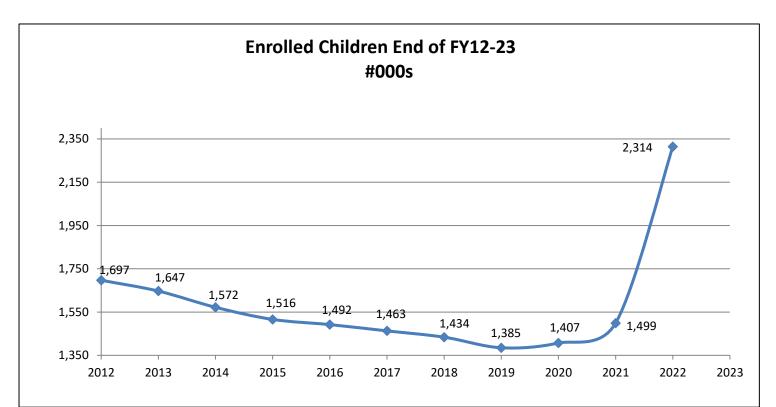

## **Children's Enrollment**

| End of FY | Enrolled<br>Children<br>FY2012-<br>2023<br>#000s |  |  |  |  |
|-----------|--------------------------------------------------|--|--|--|--|
| 2012      | 1,697                                            |  |  |  |  |
| 2013      | 1,647                                            |  |  |  |  |
| 2014      | 1,572                                            |  |  |  |  |
| 2015      | 1,516                                            |  |  |  |  |
| 2016      | 1,492                                            |  |  |  |  |
| 2017      | 1,463                                            |  |  |  |  |
| 2018      | 1,434                                            |  |  |  |  |
| 2019      | 1,385                                            |  |  |  |  |
| 2020      | 1,407                                            |  |  |  |  |
| 2021      | 1,499                                            |  |  |  |  |
| 2022      | 2,314                                            |  |  |  |  |
| 2023      |                                                  |  |  |  |  |