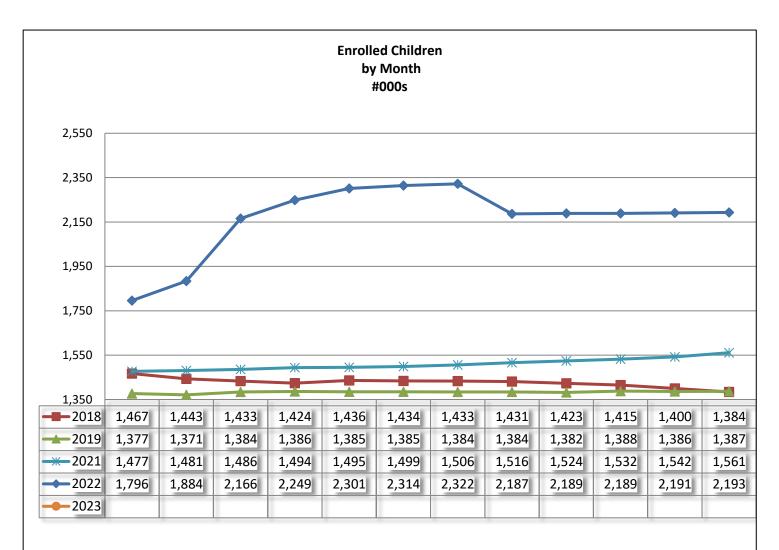

## **Children's Enrollment**

| End of<br>Month | Enrolled<br>Children |
|-----------------|----------------------|-----------------|----------------------|-----------------|----------------------|-----------------|----------------------|-----------------|----------------------|-----------------|----------------------|
| 2018            | #000s                | 2019            | #000s                | 2020            | #000s                | 2021            | #000s                | 2022            | #000s                | 2023            | #000s                |
| Jan             | 1,467                | Jan             | 1,377                | Jan             | 1,387                | Jan             | 1,477                | Jan             | 1,796                | Jan             |                      |
| Feb             | 1,443                | Feb             | 1,371                | Feb             | 1,383                | Feb             | 1,481                | Feb             | 1,884                | Feb             |                      |
| Mar             | 1,433                | Mar             | 1,384                | Mar             | 1,383                | Mar             | 1,486                | Mar             | 2,166                | Mar             |                      |
| Apr             | 1,424                | Apr             | 1,386                | Apr             | 1,393                | Apr             | 1,494                | Apr             | 2,249                | Apr             |                      |
| May             | 1,436                | May             | 1,385                | May             | 1,400                | May             | 1,495                | May             | 2,301                | May             |                      |
| June            | 1,434                | June            | 1,385                | June            | 1,407                | June            | 1,499                | June            | 2,314                | June            |                      |
| July            | 1,433                | July            | 1,384                | July            | 1,416                | July            | 1,506                | July            | 2,322                | July            |                      |
| Aug             | 1,431                | Aug             | 1,384                | Aug             | 1,426                | Aug             | 1,516                | Aug             | 2,187                | Aug             |                      |
| Sept            | 1,423                | Sept            | 1,382                | Sept            | 1,436                | Sept            | 1,524                | Sept            | 2,189                | Sept            |                      |
| Oct             | 1,415                | Oct             | 1,388                | Oct             | 1,443                | Oct             | 1,532                | Oct             | 2,189                | Oct             |                      |
| Nov             | 1,400                | Nov             | 1,386                | Nov             | 1,459                | Nov             | 1,542                | Nov             | 2,191                | Nov             |                      |
| Dec             | 1,384                | Dec             | 1,387                | Dec             | 1,470                | Dec             | 1,561                | Dec             | 2,193                | Dec             |                      |