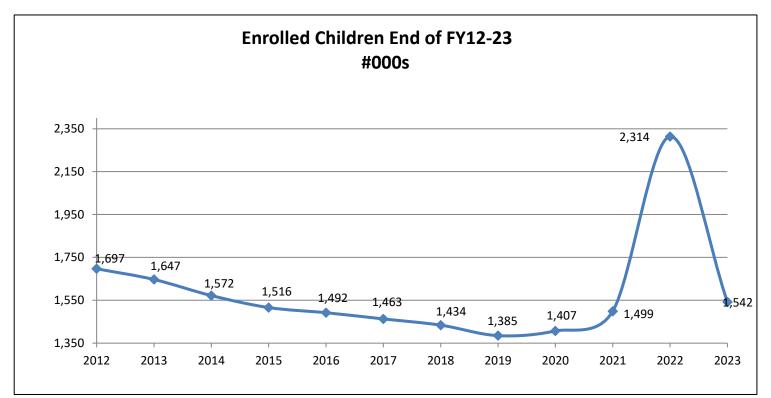

## **Children's Enrollment**

| End of FY | Enrolled<br>Children<br>FY2012-<br>2023<br>#000s |  |  |  |  |
|-----------|--------------------------------------------------|--|--|--|--|
| 2012      | 1,697                                            |  |  |  |  |
| 2013      | 1,647                                            |  |  |  |  |
| 2014      | 1,572                                            |  |  |  |  |
| 2015      | 1,516                                            |  |  |  |  |
| 2016      | 1,492                                            |  |  |  |  |
| 2017      | 1,463                                            |  |  |  |  |
| 2018      | 1,434                                            |  |  |  |  |
| 2019      | 1,385                                            |  |  |  |  |
| 2020      | 1,407                                            |  |  |  |  |
| 2021      | 1,499                                            |  |  |  |  |
| 2022      | 2,314                                            |  |  |  |  |
| 2023      | 1,542                                            |  |  |  |  |