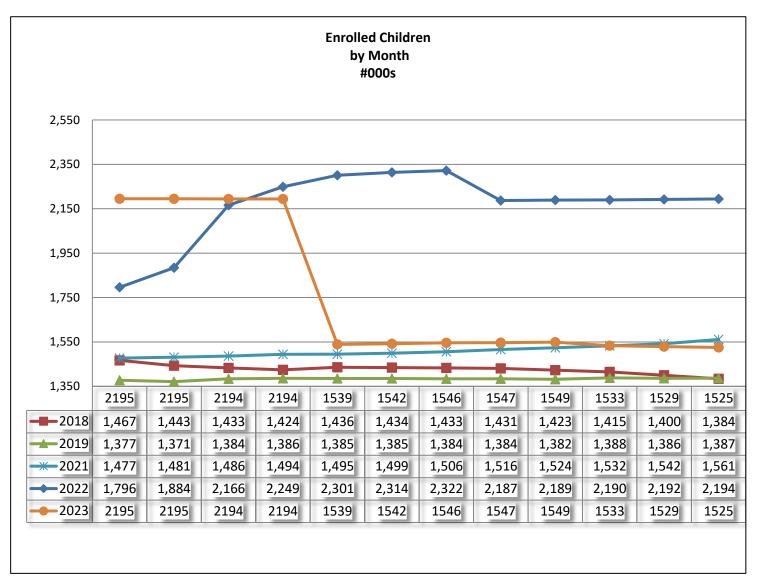

## **Children's Enrollment**

| End of<br>Month<br>2018 | Enrolled<br>Children<br>#000s | End of<br>Month<br>2019 | Enrolled<br>Children<br>#000s | End of<br>Month<br>2020 | Enrolled<br>Children<br>#000s | End of<br>Month<br>2021 | Enrolled<br>Children<br>#000s | End of<br>Month<br>2022 | Enrolled<br>Children<br>#000s | End of<br>Month<br>2023 | Enrolled<br>Children<br>#000s |
|-------------------------|-------------------------------|-------------------------|-------------------------------|-------------------------|-------------------------------|-------------------------|-------------------------------|-------------------------|-------------------------------|-------------------------|-------------------------------|
| Jan                     | 1,467                         | Jan                     | 1,377                         | Jan                     | 1,387                         | Jan                     | 1,477                         | Jan                     | 1,796                         | Jan                     | 2195                          |
| Feb                     | 1,443                         | Feb                     | 1,371                         | Feb                     | 1,383                         | Feb                     | 1,481                         | Feb                     | 1,884                         | Feb                     | 2195                          |
| Mar                     | 1,433                         | Mar                     | 1,384                         | Mar                     | 1,383                         | Mar                     | 1,486                         | Mar                     | 2,166                         | Mar                     | 2194                          |
| Apr                     | 1,424                         | Apr                     | 1,386                         | Apr                     | 1,393                         | Apr                     | 1,494                         | Apr                     | 2,249                         | Apr                     | 2194                          |
| May                     | 1,436                         | May                     | 1,385                         | May                     | 1,400                         | May                     | 1,495                         | May                     | 2,301                         | May                     | 1539                          |
| June                    | 1,434                         | June                    | 1,385                         | June                    | 1,407                         | June                    | 1,499                         | June                    | 2,314                         | June                    | 1542                          |
| July                    | 1,433                         | July                    | 1,384                         | July                    | 1,416                         | July                    | 1,506                         | July                    | 2,322                         | July                    | 1546                          |
| Aug                     | 1,431                         | Aug                     | 1,384                         | Aug                     | 1,426                         | Aug                     | 1,516                         | Aug                     | 2,187                         | Aug                     | 1547                          |
| Sept                    | 1,423                         | Sept                    | 1,382                         | Sept                    | 1,436                         | Sept                    | 1,524                         | Sept                    | 2,189                         | Sept                    | 1549                          |
| Oct                     | 1,415                         | Oct                     | 1,388                         | Oct                     | 1,443                         | Oct                     | 1,532                         | Oct                     | 2,190                         | Oct                     | 1533                          |
| Nov                     | 1,400                         | Nov                     | 1,386                         | Nov                     | 1,459                         | Nov                     | 1,542                         | Nov                     | 2,192                         | Nov                     | 1529                          |
| Dec                     | 1,384                         | Dec                     | 1,387                         | Dec                     | 1,470                         | Dec                     | 1,561                         | Dec                     | 2,194                         | Dec                     | 1525                          |